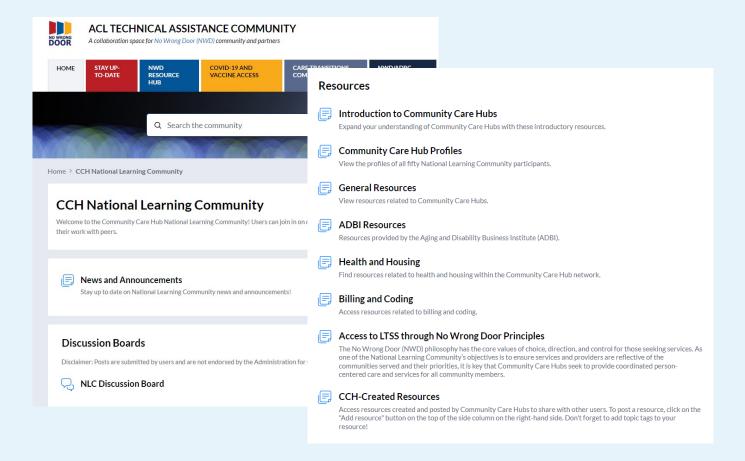

## Community Hubs

### National Learning Collaborative

- 58 organizations selected to participate in ACL CCH National Learning Community
- Connecticut participation
  - Connecticut Community Care, Inc. representing Connecticut Healthy Living Collective
  - Southwestern Connecticut Agency on Aging, Inc. representing AgingCT/Network Connections
- November 2022 summer 2023

## National Learning Collaborative

| Aging and Disability Reso                                                                                                                                                                                                                                                                                                                                                                                                                                                                                                                                                                                                                                                                                                                                                                                                                                                                                                                                                                                                                                                                                                                                                                                                                                                                                                                                                                                                                                                                                                                                                                                                                                                                                                                                                                                                                                                                                                                                                                                                                                                                                                      | Community Care Hub (CCH)                                                                                                                                                                                                      | Community Care Network                                                                                                                       |
|--------------------------------------------------------------------------------------------------------------------------------------------------------------------------------------------------------------------------------------------------------------------------------------------------------------------------------------------------------------------------------------------------------------------------------------------------------------------------------------------------------------------------------------------------------------------------------------------------------------------------------------------------------------------------------------------------------------------------------------------------------------------------------------------------------------------------------------------------------------------------------------------------------------------------------------------------------------------------------------------------------------------------------------------------------------------------------------------------------------------------------------------------------------------------------------------------------------------------------------------------------------------------------------------------------------------------------------------------------------------------------------------------------------------------------------------------------------------------------------------------------------------------------------------------------------------------------------------------------------------------------------------------------------------------------------------------------------------------------------------------------------------------------------------------------------------------------------------------------------------------------------------------------------------------------------------------------------------------------------------------------------------------------------------------------------------------------------------------------------------------------|-------------------------------------------------------------------------------------------------------------------------------------------------------------------------------------------------------------------------------|----------------------------------------------------------------------------------------------------------------------------------------------|
| Center (ADRC)                                                                                                                                                                                                                                                                                                                                                                                                                                                                                                                                                                                                                                                                                                                                                                                                                                                                                                                                                                                                                                                                                                                                                                                                                                                                                                                                                                                                                                                                                                                                                                                                                                                                                                                                                                                                                                                                                                                                                                                                                                                                                                                  | Community Care Hub (CCH)                                                                                                                                                                                                      | Community Care Network                                                                                                                       |
| As defined in the Older America (OAA), an ADRC is an entity, no or consortium established and designated by a state as part of the system of long-term care, to proceed to coordinated and integrated system of long-term care and their caregivers. In the coordinate of the coordinate o | centered entity that organizes and supports the Community Care Network of community-based organizations providing services to address health-related social needs. A CCH centralizes administrative functions and operational | A Community Care Network is a group of community-based organizations organized by a community care hub to deliver services to the community. |

#### Community Care Hub Roles

Oversees communitybased organizations (CBOs)

Contracts with healthcare organizations

Handles service delivery fidelity and compliance

Controls network performance and management of referrals

Brokers agreements between the hub and public/private funding sources

Centralizes management of technology, information security, data collection, and reporting

Central point for payment operations Provides financial oversight of pricing and cost management

Centralizes administrative functions and operational infrastructure

Manages network development and support including monitoring and managing performance, and vetting (of CBOs)

#### Spectrum of Hub Activities

Initial

Convening - bringing together players to share learning and spot needs in the community

Joint advocacy for clients at the state level

Marketing care-related topical information to clients

Moderate

Central gathering and sharing of client feedback (focus groups) and bolstering innovation flow from the community level

Support for system development and training of next generation

Impact and service data aggregation & reporting for various audiences

Interface with health information exchange (patient health data) and health insurers/medical systems

Intensive

Funding pass through and financial compliance (contractual-based) Compliance and monitoring of service delivery

Affiliation agreements on operations

Member-Subsidiary with shared staff, financially consolidated and single fiduciary governance